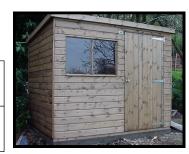

|                     | 2.4 x 2.4m | 3.0 x 1.8m | 3.0 x 2.1m | 3.0 x 2.4m | 3.0 x 2.7m |
|---------------------|------------|------------|------------|------------|------------|
| SIZE LENGTH X WIDTH | 8' x 8'    | 10' x 6'   | 10' x 7'   | 10' x 8'   | 10' x 9'   |
| Supply Only         | £944       | £1025      | £1069      | £1109      | £1175      |
| Erected             | £1120      | £1199      | £1269      | £1309      | £1375      |
| 3" Timber Bearers   | £50        | £48        | £60        | £60        | £65        |