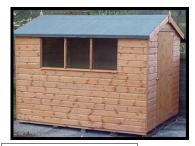

| <b>Potting Sheds</b> |            |            |            |            |            |
|----------------------|------------|------------|------------|------------|------------|
|                      | 1.8 x 1.5m | 1.8 x 1.8m | 1.8 x 2.1m | 2.4 x 1.8m | 2.4 x 2.1m |
| SIZE LENGTH X WIDTH  | 6' x 5'    | 6' x 6'    | 6' x 7'    | 8' x 6'    | 8' x 7'    |
| Supply Only          | £714       | £785       | £838       | £900       | £934       |
| Erected              | £884       | £954       | £1010      | £1074      | £1110      |
| 3" Timber Bearers    | £35        | £35        | £45        | £47        | £50        |