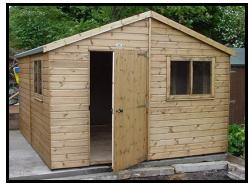

## Premier Workshop

2.4m ( 8' ) Gable End

|                        | 2.4 x 2.4m | 3.0 x 2.4m | 3.6 x 2.4m | 4.2 x 2.4m | 4.8 x 2.4m | 5.4 x 2.4m |  |  |  |
|------------------------|------------|------------|------------|------------|------------|------------|--|--|--|
| SIZE LENGTH X WIDTH    | 8' x 8'    | 10' x 8'   | 12' x 8'   | 14' x 8'   | 16' x 8'   | 18' x 8'   |  |  |  |
| Supply Only            | £918       | £1039      | £1196      | £1316      | £1615      | £1790      |  |  |  |
| Erected                | £1081      | £1205      | £1376      | £1537      | £1839      | £2020      |  |  |  |
| 3" Timber Bearers      | £50        | £60        | £70        | £70        | £88        | £97        |  |  |  |
| 3.0m ( 10' ) Gable End |            |            |            |            |            |            |  |  |  |
|                        | 3.0 x 3.0m | 3.6 x 3.0m | 4.2 x 3.0m | 4.8 x 3.0m | 5.4 x 3.0m | 6.0 x 3.0m |  |  |  |
| SIZE LENGTH X WIDTH    | 10' x 10'  | 12' x 10'  | 14' x 10'  | 16' x 10'  | 18' x 10'  | 20' x 10'  |  |  |  |
| Supply Only            | £1242      | £1380      | £1660      | £1817      | £2056      | £2232      |  |  |  |
| Erected                | £1442      | £1585      | £1887      | £2048      | £2290      | £2471      |  |  |  |
| 3" Timber Bearers      | £75        | £79        | £84        | £88        | £93        | £97        |  |  |  |
| 3.6m ( 12' ) Gable End |            |            |            |            |            |            |  |  |  |
|                        | 3.0 x 3.6m | 3.6 x 3,6m | 4.2 x 3.6m | 4.8 x 3.6m | 5.4 x 3.6m | 6.0 x 3.6m |  |  |  |
| SIZE LENGTH X WIDTH    | 10' x 12'  | 12' x 12'  | 14' x 12'  | 16' x 12'  | 18' x 12'  | 20' x 12'  |  |  |  |