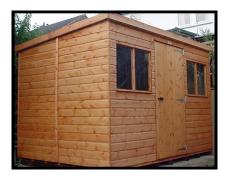

## Premier Workshop

2.4m ( 8' ) Gable End

|                        | 2.4 x 2.4m | 3.0 x 2.4m | 3.6 x 2.4m | 4.2 x 2.4m | 4.8 x 2.4m | 5.4 x 2.4m |  |  |  |
|------------------------|------------|------------|------------|------------|------------|------------|--|--|--|
| SIZE LENGTH X WIDTH    | 8' x 8'    | 10' x 8'   | 12' x 8'   | 14' x 8'   | 16' x 8'   | 18' x 8'   |  |  |  |
| Supply Only            | £918       | £1039      | £1196      | £1316      | £1615      | £1790      |  |  |  |
| Erected                | £1081      | £1205      | £1376      | £1537      | £1839      | £2020      |  |  |  |
| 3" Timber Bearers      | £50        | £60        | £70        | £70        | £88        | £97        |  |  |  |
| 3.0m ( 10' ) Gable End |            |            |            |            |            |            |  |  |  |
|                        | 3.0 x 3.0m | 3.6 x 3.0m | 4.2 x 3.0m | 4.8 x 3.0m | 5.4 x 3.0m | 6.0 x 3.0m |  |  |  |
| SIZE LENGTH X WIDTH    | 10' x 10'  | 12' x 10'  | 14' x 10'  | 16' x 10'  | 18' x 10'  | 20' x 10'  |  |  |  |
| Supply Only            | £1242      | £1380      | £1660      | £1817      | £2056      | £2232      |  |  |  |
| Erected                | £1442      | £1585      | £1887      | £2048      | £2290      | £2471      |  |  |  |
| 3" Timber Bearers      | £75        | £79        | £84        | £88        | £93        | £97        |  |  |  |
| 3.6m ( 12' ) Gable End |            |            |            |            |            |            |  |  |  |
|                        | 3.0 x 3.6m | 3.6 x 3,6m | 4.2 x 3.6m | 4.8 x 3.6m | 5.4 x 3.6m | 6.0 x 3.6m |  |  |  |
| SIZE LENGTH X WIDTH    | 10' x 12'  | 12' x 12'  | 14' x 12'  | 16' x 12'  | 18' x 12'  | 20' x 12'  |  |  |  |

| SIZE LENGTH X WIDTH | 10' x 12' | 12' x 12' | 14' x 12' | 16' x 12' | 18' x 12' | 20' x 12' |
|---------------------|-----------|-----------|-----------|-----------|-----------|-----------|
| Supply Only         | £1491     | £1684     | £1854     | £2047     | £2349     | £2450     |
| Erected             | £1717     | £1912     | £2124     | £2319     | £2623     | £2728     |
| 3" Timber Bearers   | £84       | £93       | £102      | £111      | £121      | £130      |
|                     |           |           |           |           |           |           |