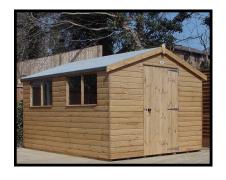

### **Standard Range**

| Apex or Pent Roof   |   | 1.5 X<br>1.2m | 1.8 x<br>1.2m | 2.1 x<br>1.5m | 2.4 x<br>1.5m | 3.0 x<br>1.5m | 2.4 X<br>1.8m |
|---------------------|---|---------------|---------------|---------------|---------------|---------------|---------------|
| SIZE LENGTH X WIDTH | 5 | 5' X 4'       | 6' X 4'       | 7' X 5'       | 8' X 5'       | 10' X 5'      | 8' X 6'       |
| Supply Only         |   | £284          | £320          | £376          | £422          | £534          | £432          |
| Erected             |   | £354          | £411          | £484          | £529          | £640          | £549          |
| 3" Timber Bearers   |   | £34           | £35           | £38           | £42           | £47           | £47           |

|                     | 3.0 x<br>1.8m | 3.6 x<br>1.8m | 3.0 x<br>2.4m | 3.6 x<br>2.4m | 4.2 x<br>2.4m | 2.4 x<br>3.0m | 3.0 x<br>3.0m |
|---------------------|---------------|---------------|---------------|---------------|---------------|---------------|---------------|
| SIZE LENGTH X WIDTH | 10' x 6'      | 12' x 6'      | 10' x 8'      | 12' x 8'      | 14' x 8'      | 8' x 10'      | 10' x 10'     |
| Supply Only         | £574          | £663          | £699          | £825          | £949          | £819          | £919          |
| Erected             | £685          | £789          | £849          | £985          | £1129         | £995          | £1095         |
| 3" Timber Bearers   | £48           | £53           | £60           | £70           | £70           | £60           | £75           |