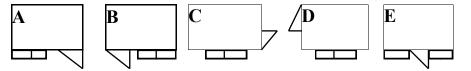

### **Standard Range**

| Apex or Pent Roof   |   | 1.5 X<br>1.2m | 1.8 x<br>1.2m | 2.1 x<br>1.5m | 2.4 x<br>1.5m | 3.0 x<br>1.5m | 2.4 X<br>1.8m |
|---------------------|---|---------------|---------------|---------------|---------------|---------------|---------------|
| SIZE LENGTH X WIDTH | 5 | 5' X 4'       | 6' X 4'       | 7' X 5'       | 8' X 5'       | 10' X 5'      | 8' X 6'       |
| Supply Only         |   | £284          | £320          | £376          | £422          | £534          | £432          |
| Erected             |   | £354          | £411          | £484          | £529          | £640          | £549          |
| 3" Timber Bearers   |   | £34           | £35           | £38           | £42           | £47           | £47           |