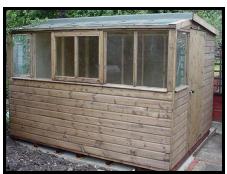

| <b>Potting Sheds</b> |            |            |            |            |            |
|----------------------|------------|------------|------------|------------|------------|
|                      | 1.8 x 1.5m | 1.8 x 1.8m | 1.8 x 2.1m | 2.4 x 1.8m | 2.4 x 2.1m |
| SIZE LENGTH X WIDTH  | 6' x 5'    | 6' x 6'    | 6' x 7'    | 8' x 6'    | 8' x 7'    |
| Supply Only          | £714       | £785       | £838       | £900       | £934       |
| Erected              | £884       | £954       | £1010      | £1074      | £1110      |
| 3" Timber Bearers    | £35        | £35        | £45        | £47        | £50        |