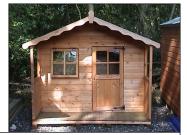

Play House including one opening window as standard Optional Extra Opening Window £40

| Double<br>Extra | Doors<br>£ 80 |                                                  | -           | •                                                                                                                                | Windov<br>£ 40                                                                                                                                          | W                                                                                                                                                     |                                                                                                                                                                                     |
|-----------------|---------------|--------------------------------------------------|-------------|----------------------------------------------------------------------------------------------------------------------------------|---------------------------------------------------------------------------------------------------------------------------------------------------------|-------------------------------------------------------------------------------------------------------------------------------------------------------|-------------------------------------------------------------------------------------------------------------------------------------------------------------------------------------|
|                 | 1.5 X<br>1.2m |                                                  | -           |                                                                                                                                  | 2.4 x<br>1.5m                                                                                                                                           | 3.0 x<br>1.5m                                                                                                                                         | 2.4 X<br>1.8m                                                                                                                                                                       |
| I               | 5' X 4'       | 6' X 4                                           | <b>1'</b> 7 | ' X 5'                                                                                                                           | 8' X 5'                                                                                                                                                 | 10' X 5'                                                                                                                                              | 8' X 6'                                                                                                                                                                             |
|                 | £315          | £390                                             | )           | £444                                                                                                                             | £473                                                                                                                                                    | £604                                                                                                                                                  | £519                                                                                                                                                                                |
|                 | £385          | £479                                             | )           | £549                                                                                                                             | £584                                                                                                                                                    | £713                                                                                                                                                  | £640                                                                                                                                                                                |
|                 | £34           | £35                                              |             | £38                                                                                                                              | £42                                                                                                                                                     | £47                                                                                                                                                   | £47                                                                                                                                                                                 |
|                 |               | 1.5 X     1.2m     I   5' X 4'     £315     £385 | Extra £ 80  | Extra   £ 80   Extra     1.5 X   1.8 x   1.2m     1.2m   1.2m   1.2m     1   5' X 4'   6' X 4'   7     £315   £390   £385   £479 | Extra   £ 80   Extra     1.5 X   1.8 x   2.1 x     1.2m   1.2m   1.5m     I   5' X 4'   6' X 4'   7' X 5'     £315   £390   £444     £385   £479   £549 | Extra £ 80 Extra £ 40   1.5 X 1.8 x 2.1 x 2.4 x   1.2m 1.2m 1.5m 1.5m   I 5' X 4' 6' X 4' 7' X 5' 8' X 5'   £315 £390 £444 £473   £385 £479 £549 £584 | Extra £ 80 Extra £ 40   1.5 X 1.8 x 2.1 x 2.4 x 3.0 x   1.2m 1.2m 1.5m 1.5m 1.5m   1 5' X 4' 6' X 4' 7' X 5' 8' X 5' 10' X 5'   £315 £390 £444 £473 £604   £385 £479 £549 £584 £713 |