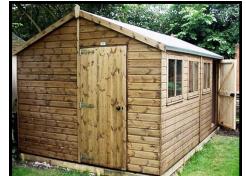

### **Standard Range**

| Apex or Pent Roof   |   | 1.5 X<br>1.2m | 1.8 x<br>1.2m | 2.1 x<br>1.5m | 2.4 x<br>1.5m | 3.0 x<br>1.5m | 2.4 X<br>1.8m |
|---------------------|---|---------------|---------------|---------------|---------------|---------------|---------------|
| SIZE LENGTH X WIDTH | 5 | 5' X 4'       | 6' X 4'       | 7' X 5'       | 8' X 5'       | 10' X 5'      | 8' X 6'       |
| Supply Only         |   | £284          | £320          | £376          | £422          | £534          | £432          |
| Erected             |   | £354          | £411          | £484          | £529          | £640          | £549          |
| 3" Timber Bearers   |   | £34           | £35           | £38           | £42           | £47           | £47           |

|                     | 3.0 x<br>1.8m | 3.6 x<br>1.8m | 3.0 x<br>2.4m | 3.6 x<br>2.4m | 4.2 x<br>2.4m | 2.4 x<br>3.0m | 3.0 x<br>3.0m |
|---------------------|---------------|---------------|---------------|---------------|---------------|---------------|---------------|
| SIZE LENGTH X WIDTH | 10' x 6'      | 12' x 6'      | 10' x 8'      | 12' x 8'      | 14' x 8'      | 8' x 10'      | 10' x 10'     |
| Supply Only         | £574          | £663          | £699          | £825          | £949          | £819          | £919          |
| Erected             | £685          | £789          | £849          | £985          | £1129         | £995          | £1095         |
| 3" Timber Bearers   | £48           | £53           | £60           | £70           | £70           | £60           | £75           |