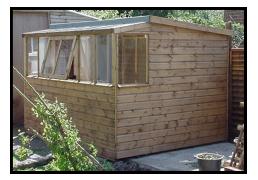

| <b>Potting Sheds</b> |            |            |            |            |            |
|----------------------|------------|------------|------------|------------|------------|
|                      | 1.8 x 1.5m | 1.8 x 1.8m | 1.8 x 2.1m | 2.4 x 1.8m | 2.4 x 2.1m |
| SIZE LENGTH X WIDTH  | 6' x 5'    | 6' x 6'    | 6' x 7'    | 8' x 6'    | 8' x 7'    |
| Supply Only          | £714       | £785       | £838       | £900       | £934       |
| Erected              | £884       | £954       | £1010      | £1074      | £1110      |
| 3" Timber Bearers    | £35        | £35        | £45        | £47        | £50        |